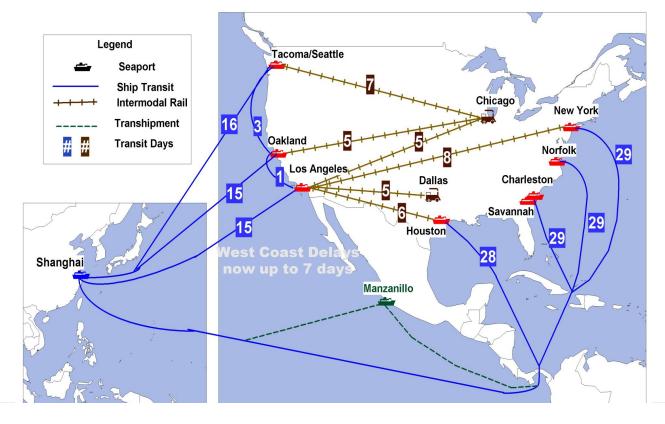

#### **Steve Boecking Consulting, LLC**

#### January 31, 2020



Steve Boecking sboecking@sboeckingconsulting.com



## **Global Logistics in the Real World**

- Global Supply Chain Routes
- Foreign-Trade Zones (FTZ)
- Real World Example











### Global Logistics in the Real World

- Global Supply Chain Routes
- Foreign-Trade Zones (FTZ)
- Real World Example















NASCONETWORK.COM



## **Global Supply Chain Routes**

#### MOST POPULAR OCEAN ROUTES TODAY







#### Shanghai to North American Port Destinations -2006





# The Need for Inland Ports

#### MAJOR US PORTS – SHARE OF IMPORT CONTAINERS





#### The Need for Inland Ports

|                  | Container Volume | Expected Growth |           |           |
|------------------|------------------|-----------------|-----------|-----------|
|                  | (MM TEU)         | 3% Growth       | 5% Growth | 6% Growth |
| Port             | 2015             | 2040            | 2040      | 2040      |
| LA / LB          | 10.5             | 21.4            | 33.9      | 42.6      |
| NY / NJ          | 4.3              | 8.7             | 13.7      | 17.2      |
| Savannah         | 2.6              | 5.2             | 8.2       | 10.3      |
| Norfolk          | 2.5              | 5.2             | 8.2       | 10.3      |
| Seattle / Tacoma | 2.3