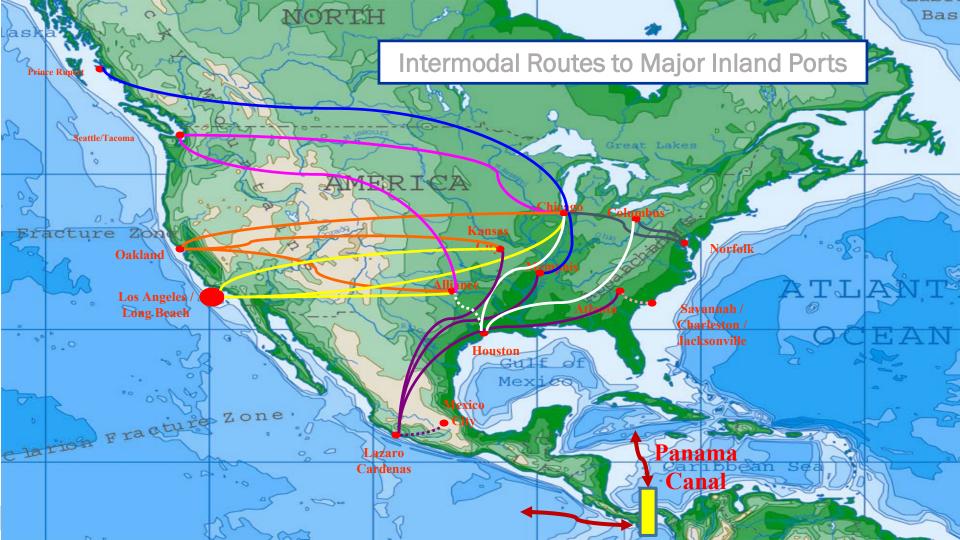

# The Need for Inland Ports

#### The Need for Inland Ports

|                  | Container Volume | Expected Growth |           |           |
|------------------|------------------|-----------------|-----------|-----------|
|                  | (MM TEU)         | 3% Growth       | 5% Growth | 6% Growth |
| Port             | 2015             | 2040            | 2040      | 2040      |
| LA / LB          | 10.5             | 21.4            | 33.9      | 42.6      |
| NY / NJ          | 4.3              | 8.7             | 13.7      | 17.2      |
| Savannah         | 2.6              | 5.2             | 8.2       | 10.3      |
| Norfolk          | 2.5              | 5.2             | 8.2       | 10.3      |
| Seattle / Tacoma | 2.3              | 4.7             | 7.5       | 9.4       |
| Oakland          | 1.5              | 3.1             | 4.9       | 6.1       |
| Houston          | 1.5              | 3.0             | 4.8       | 6.0       |
| Charleston       | 1.2              | 2.4             | 3.8       | 4.7       |
| Jacksonville     | 0.6              | 1.3             | 2.0       | 2.5       |
| Baltimore        | 0.6              | 1.1             | 1.8       | 2.3       |
| Total            | 27.5             | 56              | 89        | 112       |
|                  |                  | 2X              | 3X        | 4X        |