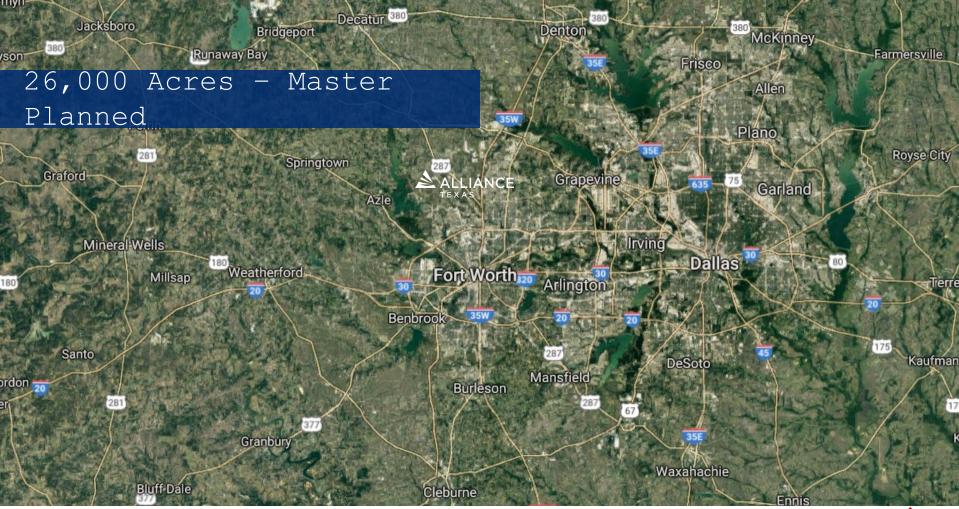

**ALLIANCE** TEXAS

\$10.5 billion invested

\$84 billion economic impact

50 million SF developed

525+ corporate residents

63 top ranked companies

60,000 total employees

Fastest growing area of the nation's fastest growing large city (500,000+)

Population of 2 million within

SALDERMA

Mercedes-Benz Financial Services

**UG Electronics** 

Alliance Air Services" Alliance Aviation Services"

HILLWOOD AIRWAYS

Steve Boecking Consulting, LLC

**e** 