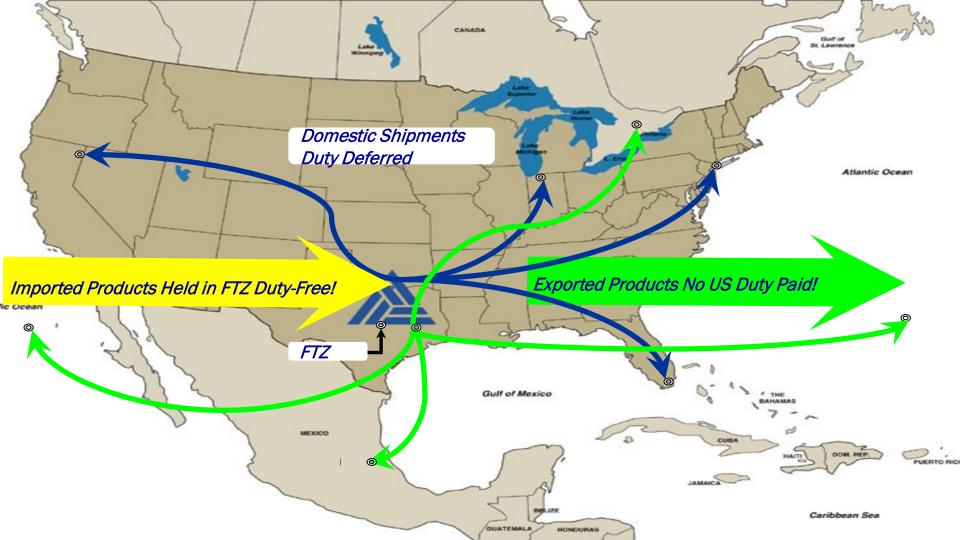

### What is a Foreign-Trade Zone (FTZ)?

- "A Foreign-Trade Zone is a restricted-access site, in or adjacent to a Customs port of entry, ..." Regulations of the FTZ Board (19 CFR Part 400)
- FTZ's are considered "outside the US Customs Territory"
- Foreign and domestic merchandise can be stored or manufactured before formal Customs entry procedures
- FTZ's are a trade program established by the US Congress to create jobs and facilitate international trade in the US.

#### Foreign-Trade Zones (what can you do?)

- Storage
- Distribution
- Production
- Assembly
- Inspection
- Testing
- Repackaging

#### Foreign-Trade Zones (benefits?)

- Defer, Reduce, Eliminate Duty
- Reduce Import Expense
- Reduce Inventory Tax
- Improve Supply Chain
- Quota Management
- Repair Labeling Errors
- High Security