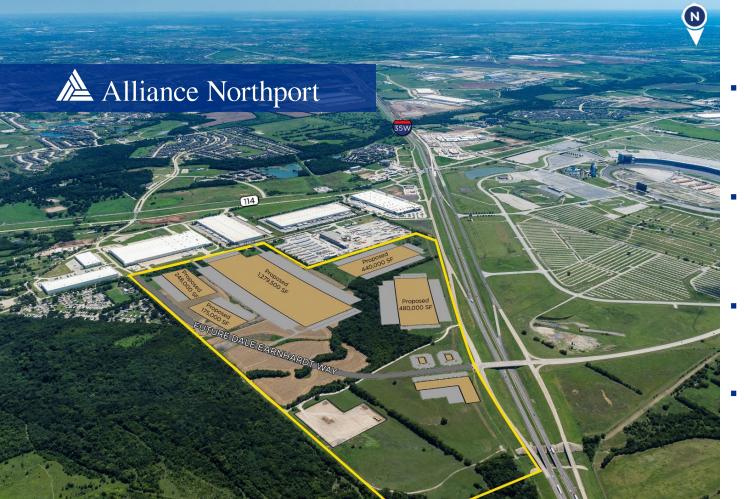

#### **XPOLogistics**

- One of the lowest combined tax rates in DFW
- Industrial, retail, R&D/office planned
- Interstate frontage on I-35W
- Dale Earnhardt
  Way provides
  direct access
  to I-35W
  and SH-114