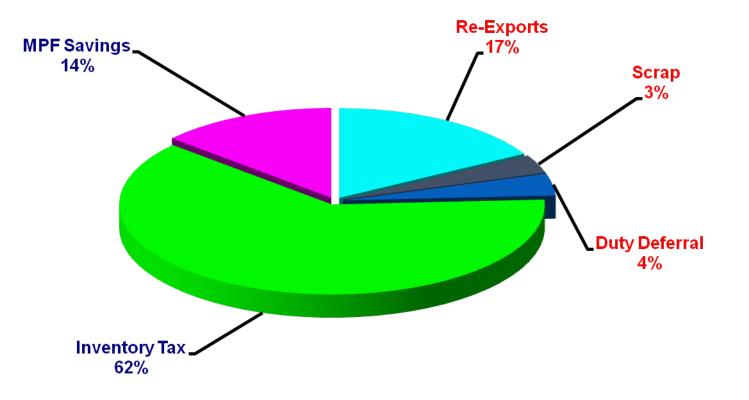

## FTZ Savings Summary-Distribution Model

| Duty Deferral -              | \$ 30,550  |
|------------------------------|------------|
| <u>Exports / Scrap -</u>     | \$180,000  |
| MPF -                        | \$120,280  |
| Inventory Tax -              | \$557,000  |
| 1st Year Gross FTZ Savings - | \$887,830  |
| Annual FTZ Expenses -        | <\$75,000> |
| 1st Year Net FTZ Savings -   | \$812,830  |
| Net Savings / Square Foot -  | \$4.06     |

### FTZ Savings Summary- Production

#### FTZ Savings Analysis Production