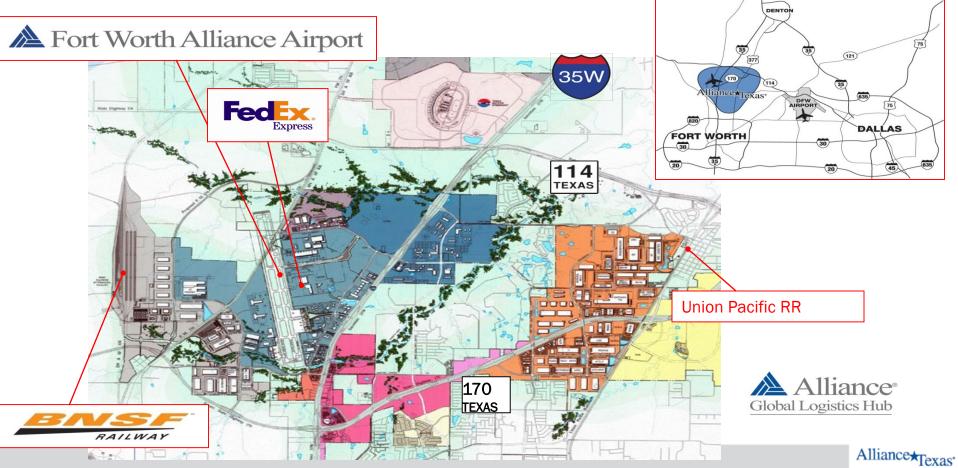

### Alliance Intermodal Rail Facility

- 680,000 annual lifts with 8 intermodal trains/day out of Alliance
- 30 outbound schedules to 17 destinations
- Direct Asian import/export from LA/Long Beach and Oakland, CA and Seattle/Tacoma, WA; standard and expedited schedules
- NAFTA import/export Mexico to Canada
- Mexico to Alliance, 5 days/week includes Monterrey, San Luis Potosí, and Toluca

#### **XPOLogistics**

- One of the lowest combined tax rates in DFW
- Industrial, retail, R&D/office planned
- Interstate frontage on I-35W
- Dale Earnhardt
  Way provides
  direct access
  to I-35W
  and SH-114