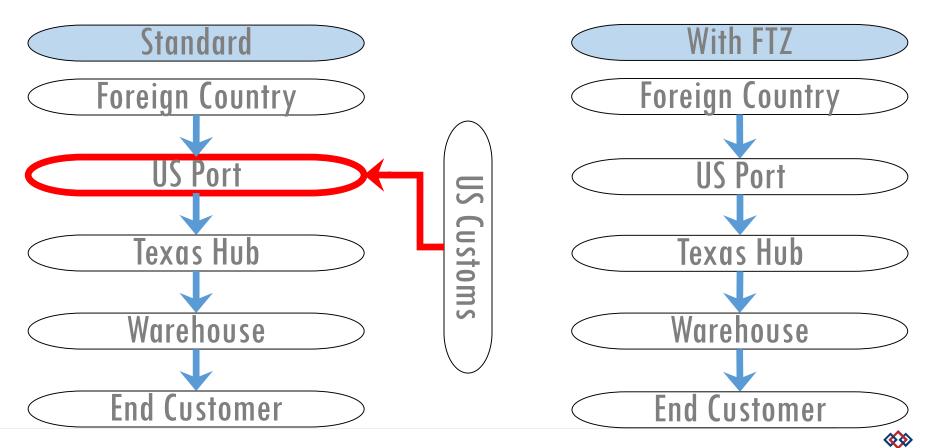

nt-Without FTZ



#### Manufacturing Plant-With FTZ





### Merchandise Processing Fee

- MPF is a US Customs fee on every entry
- 0.3456% of the value of the product, with a maximum of \$485 per entry
- FTZ allows Weekly Entry Process (WE)
- With WE, the FTZ Operator ships product 24/7/365, then files one entry per

week



#### Merchandise Processing Fee

| Normal Entry   |           |
|----------------|-----------|
| Value/Entry =  | \$250,000 |
| MPF % =        | 0.3456%   |
| MPF \$/Entry = | \$485     |
| Entries/Year = | 300       |
| MPF Cost =     | \$145,500 |
| FTZ Entry      |           |
| MPF \$/Entry = | \$485     |
| Entries/Year = | 52        |
| MPF Cost =     | \$25,220  |
| SAVINGS W/FTZ  | \$120,280 |













## Improve Supply Chain





## Improve Supply Chain



## Improve Supply Chain



## FTZ Savings Summary-Distribution Model

| Duty Deferral -              | \$ 30,550  |
|------------------------------|------------|
| <u>Exports / Scrap -</u>     | \$180,000  |
| MPF -                        | \$120,280  |
| Inventory Tax -              | \$557,000  |
| 1st Year Gross FTZ Savings - | \$887,830  |
| Annual FTZ Expenses -        | <\$75,000> |
| 1st Year Net FTZ Savings -   | \$812,830  |
| Net Savings / Square Foot -  | \$4.06     |

<u>One-Time-Benefit – (inventory)</u> \$470,000



### FTZ Savings Summary- Distribution





#### FTZ Savings Analysis Distribution





### FTZ Savings Summary- Production





#### FTZ Savings Analysis Production





# **Global Logistics in the Real World**

- Global Supply Chain Routes
- Foreign-Trade Zones