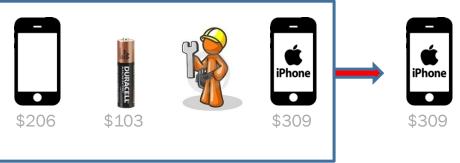

o create jobs and facilitate international trade in the US.





#### Foreign-Trade Zones (what can you do?)

- Storage
- Distribution
- Production
- Assembly
- Inspection
- Testing
- Repackaging





#### Foreign-Trade Zones (who should use them?)





#### Foreign-Trade Zones (benefits?)

- Defer, Reduce, Eliminate Duty
- Reduce Import Expense
- Reduce Inventory Tax
- Improve Supply Chain
- Quota Management
- Repair Labeling Errors
- High Security





#### FTZ Example Data

- Annual Imports \$100,000,000
- Average Duty Rate 3.0%
- Inventory Turns 6
- % Inventory Exported or Scrap 6%
- Customs Entries / Year 300
- Annual FTZ Expenses \$75,000
- Warehouse Square Footage 200,000.









### Foreign-Trade Zones (FTZ)





#### **Duty Elimination**



#### Manufacturing Plant-Without FTZ





#### **Duty Elimination**



#### Manufacturing Plant-Without FTZ



#### Manufacturing Plant-With FTZ





### Merchandise Processing Fee

- MPF is a US Customs fee on every entry
- 0.3456% of the value of the product, with a maximum of \$485 per entry
- FTZ allows Weekly Entry Process (WE)
- With WE, the FTZ Operator ships product 24/7/365, then files one entry per

week



#### Merchandise Processing Fee

| Normal Entry   |           |
|----------------|-----------|
| Value/Entry =  | \$250,000 |
| MPF % =        | 0.3456%   |
| MPF \$/Entry = | \$485     |
| Entries/Year = | 300       |
| MPF Cost =     | \$145,500 |
| FTZ Entry      |           |
| MPF \$/Entry = | \$485     |
| Entries/Year = | 52        |
| MPF Cost =     | \$25,220  |
| SAVINGS W/FTZ  | \$120,280 |