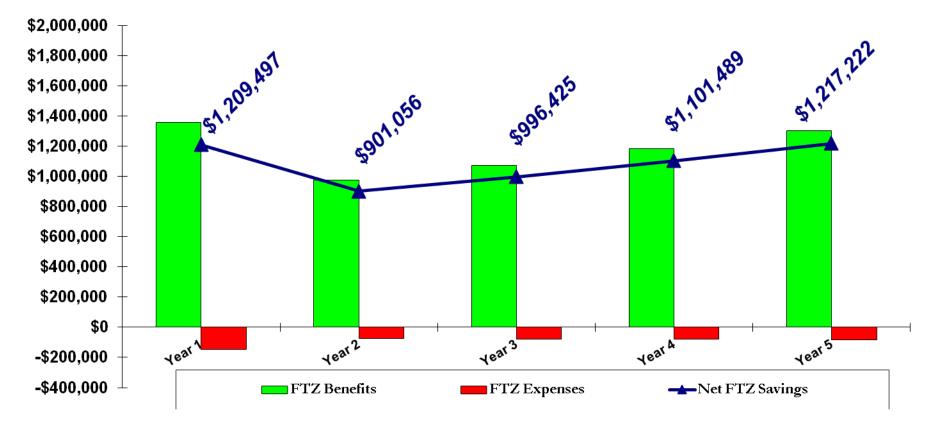

## FTZ Savings Summary-Distribution Model

| Duty Deferral -              | \$ 30,550  |
|------------------------------|------------|
| <u>Exports / Scrap -</u>     | \$180,000  |
| MPF -                        | \$120,280  |
| Inventory Tax -              | \$557,000  |
| 1st Year Gross FTZ Savings - | \$887,830  |
| Annual FTZ Expenses -        | <\$75,000> |
| 1st Year Net FTZ Savings -   | \$812,830  |
| Net Savings / Square Foot -  | \$4.06     |

<u>One-Time-Benefit – (inventory)</u> \$470,000

### FTZ Savings Summary- Distribution

#### FTZ Savings Analysis Distribution