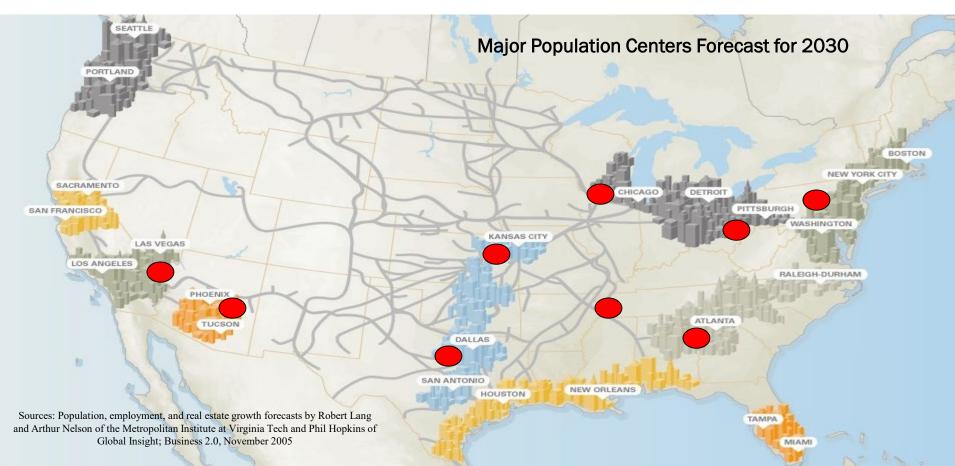

#### The Need for Inland Ports

|                  | Container Volume | Expected Growth |           |           |
|------------------|------------------|-----------------|-----------|-----------|
|                  | (MM TEU)         | 3% Growth       | 5% Growth | 6% Growth |
| Port             | 2015             | 2040            | 2040      | 2040      |
| LA / LB          | 10.5             | 21.4            | 33.9      | 42.6      |
| NY / NJ          | 4.3              | 8.7             | 13.7      | 17.2      |
| Savannah         | 2.6              | 5.2             | 8.2       | 10.3      |
| Norfolk          | 2.5              | 5.2             | 8.2       | 10.3      |
| Seattle / Tacoma | 2.3              | 4.7             | 7.5       | 9.4       |
| Oakland          | 1.5              | 3.1             | 4.9       | 6.1       |
| Houston          | 1.5              | 3.0             | 4.8       | 6.0       |
| Charleston       | 1.2              | 2.4             | 3.8       | 4.7       |
| Jacksonville     | 0.6              | 1.3             | 2.0       | 2.5       |
| Baltimore        | 0.6              | 1.1             | 1.8       | 2.3       |
| Total            | 27.5             | 56              | 89        | 112       |
|                  |                  | 2X              | 3X        | 4X        |