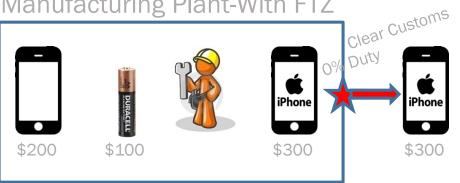

- Storage
- Distribution
- Production
- Assembly
- Inspection
- Testing
- Repackaging





#### Foreign-Trade Zones (who should use them?)





#### Foreign-Trade Zones (benefits?)

- Defer, Reduce, Eliminate Duty
- Reduce Import Expense
- Reduce Inventory Tax
- Improve Supply Chain
- Quota Management
- Repair Labeling Errors
- High Security





#### FTZ Example Data

- Annual Imports \$100,000,000
- Average Duty Rate 3.0%
- Inventory Turns 6
- % Inventory Exported or Scrap 6%
- Customs Entries / Year 300
- Annual FTZ Expenses \$75,000
- Warehouse Square Footage 200,000.









### Foreign-Trade Zones (FTZ)





#### **Duty Elimination**



#### Manufacturing Plant-Without FTZ





#### **Duty Elimination**



#### Manufacturing Plant-Without FTZ



#### Manufacturing Plant-With FTZ





### Merchandise Processing Fee

- MPF is a US Customs fee on every entry
- 0.3456% of the value of the product, with a maximum of \$485 per entry
- FTZ allows Weekly Entry Process (WE)
- With WE, the FTZ Operator ships product 24/7/365, then files one entry per

week



#### Merchandise Processing Fee

| Normal Entry   |           |
|----------------|-----------|
| Value/Entry =  | \$250,000 |
| MPF % =        | 0.3456%   |
| MPF \$/Entry = | \$485     |
| Entries/Year = | 300       |
| MPF Cost =     | \$145,500 |
| FTZ Entry      |           |
| MPF \$/Entry = | \$485     |
| Entries/Year = | 52        |
| MPF Cost =     | \$25,220  |
| SAVINGS W/FTZ  | \$120,280 |













## Improve Supply Chain





## Improve Supply Chain



## Improve Supply Chain



## FTZ Savings Summary-D