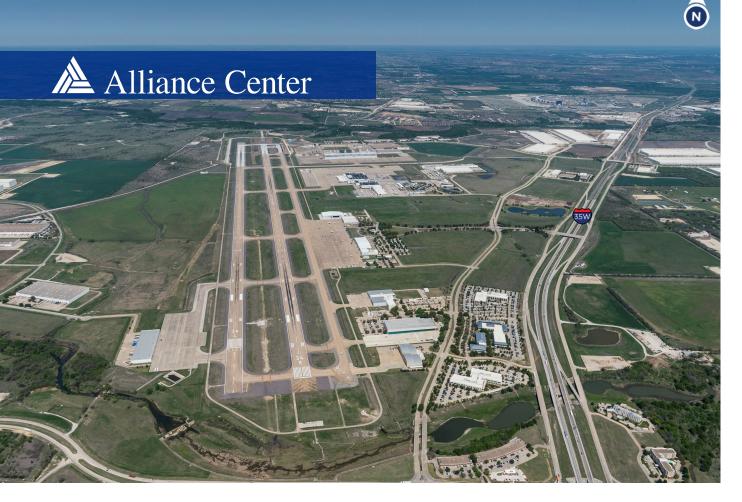

### Alliance Intermodal Rail Facility

- 680,000 annual lifts with 8 intermodal trains/day out of Alliance
- 30 outbound schedules to 17 destinations
- Direct Asian import/export from LA/Long Beach and Oakland, CA and Seattle/Tacoma, WA; standard and expedited schedules
- NAFTA import/export Mexico to Canada
- Mexico to Alliance, 5 days/week includes Monterrey, San Luis Potosí, and Toluca

**ALLIANCE** TEXAS

\$10.5 billion invested

\$84 billion economic impact

50 million SF developed

525+ corporate residents

63 top ranked companies

60,000 total employees

Fastest growing area of the nation's fastest growing large city (500,000+)