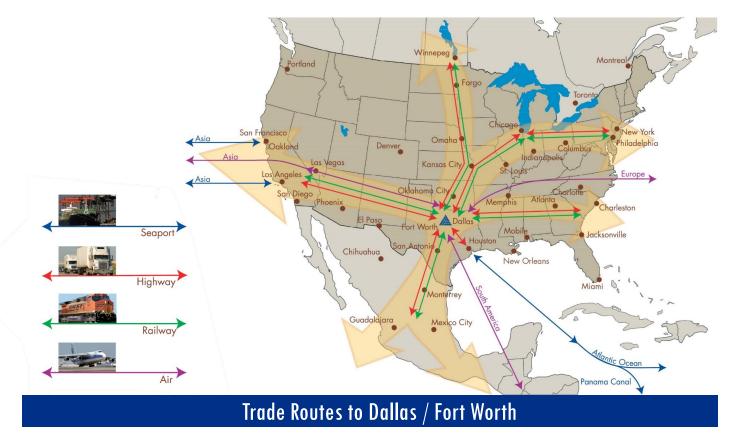

# Global Supply Chain Routes

#### Texas Top Trading Partners (Billions)

| Rank | Trading Partner | Trade    |
|------|-----------------|----------|
| 1    | Mexico          | \$183.20 |
| 2    | China           | \$57.00  |
| 3    | Canada**        | \$43.00  |
| 4    | Korea           | \$18.40  |
| 5    | Germany         | \$8.50   |
| 6    | Japan           | \$8.40   |
| 7    | Saudi Arabia    | \$7.60   |
| 8    | Venezuela       | \$7.50   |
| 9    | Brazil          | \$7.20   |
| 10   | Netherlands     | \$6.70   |
| 11   | UK              | \$6.20   |

#### DFW Top Trading Partners (Billions)

|                 | * *                                                                                              |
|-----------------|--------------------------------------------------------------------------------------------------|
| Trading Partner | Trade                                                                                            |
| China           | \$24.70                                                                                          |
| Korea           | \$9.60                                                                                           |
| Japan           | \$4.50                                                                                           |
| Taiwan          | \$3.20                                                                                           |
| UK              | \$2.60                                                                                           |
| Malasia         | \$2.50                                                                                           |
| Thailand        | \$2.10                                                                                           |
| Germany         | \$2.00                                                                                           |
| Singapore       | \$1.90                                                                                           |
| Mexico          | \$1.30                                                                                           |
| Canada**        | \$1.20                                                                                           |
|                 | China<br>Korea<br>Japan<br>Taiwan<br>UK<br>Malasia<br>Thailand<br>Germany<br>Singapore<br>Mexico |