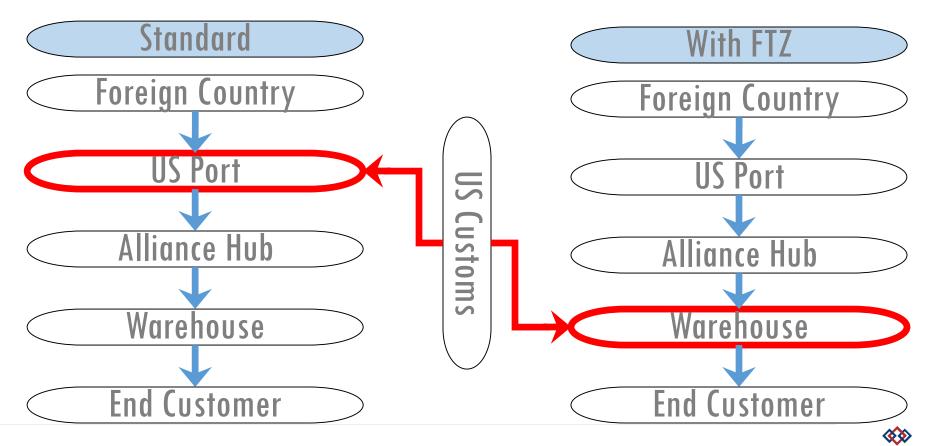

facturing Plant-With FTZ





### Merchandise Processing Fee

- MPF is a US Customs fee on every entry
- 0.3456% of the value of the product, with a maximum of \$485 per entry
- FTZ allows Weekly Entry Process (WE)
- With WE, the FTZ Operator ships product 24/7/365, then files one entry per

week



#### Merchandise Processing Fee

| Normal Entry   |           |
|----------------|-----------|
| Value/Entry =  | \$250,000 |
| MPF % =        | 0.3456%   |
| MPF \$/Entry = | \$485     |
| Entries/Year = | 300       |
| MPF Cost =     | \$145,500 |
| FTZ Entry      |           |
| MPF \$/Entry = | \$485     |
| Entries/Year = | 52        |
| MPF Cost =     | \$25,220  |
| SAVINGS W/FTZ  | \$120,280 |













## Improve Supply Chain





## Improve Supply Chain



## Improve Supply Chain



## FTZ Savings Summary-Distribution Model

| Duty Deferral -              | \$ 30,550  |
|------------------------------|------------|
| <u>Exports / Scrap -</u>     | \$180,000  |
| MPF -                        | \$120,280  |
| Inventory Tax -              | \$557,000  |
| 1st Year Gross FTZ Savings - | \$887,830  |
| Annual FTZ Expenses -        | <\$75,000> |
| 1st Year Net FTZ Savings -   | \$812,830  |
| Net Savings / Square Foot -  | \$4.06     |

<u>One-Time-Benefit – (inventory)</u> \$470,000



### FTZ Savings Summary- Distribution





#### FTZ Savings Analysis Distribution





### FTZ Savings Summary- Production





#### FTZ Savings Analysis Production





# **Global Logistics in the Real World**

- Global Supply Chain Routes
- Foreign-Trade Zones (FTZ)
- Real World Example