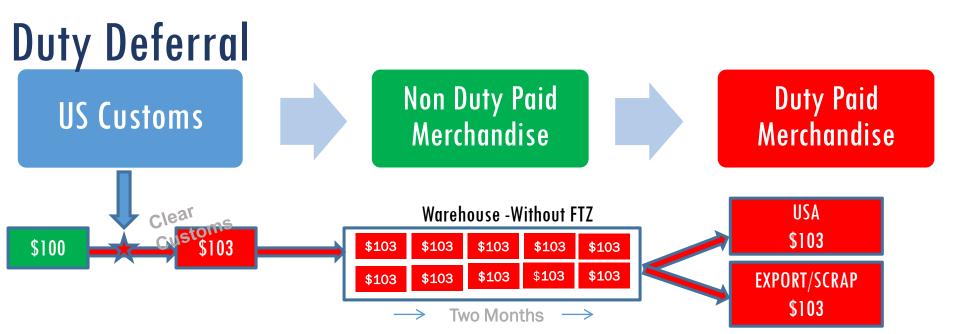

#### **Duty Elimination**

#### Manufacturing Plant-Without FTZ

#### Manufacturing Plant-With FTZ