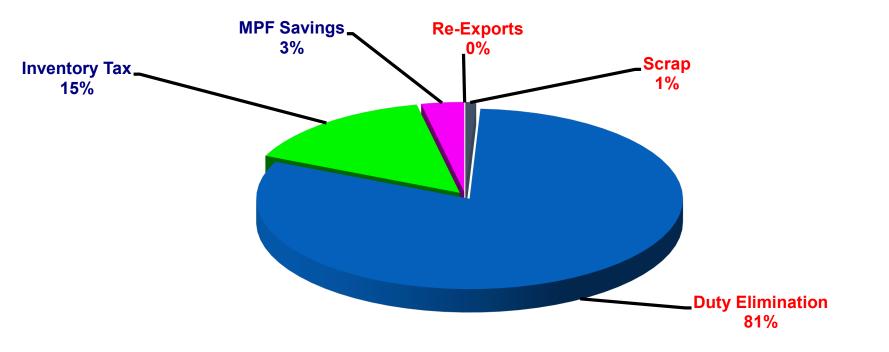

#### Foreign-Trade Zones (benefits?)

- Defer, Reduce, Eliminate Duty
- Reduce Import Expense
- Reduce Inventory Tax
- Improve Supply Chain
- Quota Management
- Repair Labeling Errors
- High Security

## FTZ Savings Summary-Distribution Model

| Duty Deferral -              | \$ 30,550  |
|------------------------------|------------|
| <u>Exports / Scrap -</u>     | \$180,000  |
| MPF -                        | \$120,280  |
| Inventory Tax -              | \$557,000  |
| 1st Year Gross FTZ Savings - | \$887,830  |
| Annual FTZ Expenses -        | <\$75,000> |
| 1st Year Net FTZ Savings -   | \$812,830  |
| Net Savings / Square Foot -  | \$4.06     |