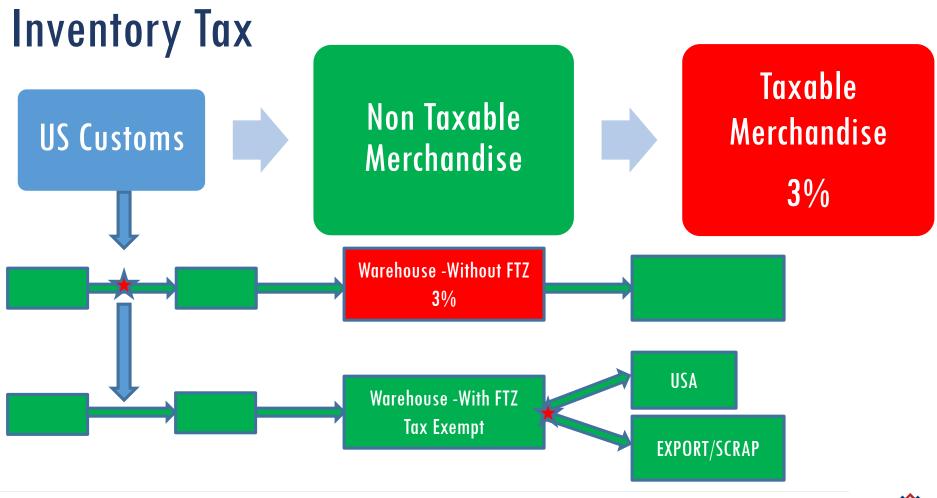

#### Foreign-Trade Zones (benefits?)

- Defer, Reduce, Eliminate Duty
- Reduce Import Expense
- Reduce Inventory Tax
- Improve Supply Chain
- Quota Management
- Repair Labeling Errors
- High Security

#### Manufacturing Plant-With FTZ