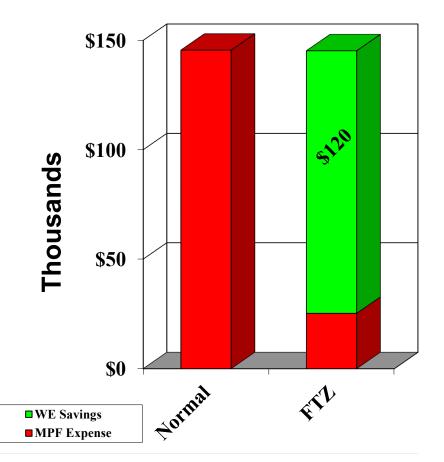

### Merchandise Processing Fee

- MPF is a US Customs fee on every entry
- 0.3456% of the value of the product, with a maximum of \$485 per entry
- FTZ allows Weekly Entry Process (WE)
- With WE, the FTZ Operator ships product 24/7/365, then files one entry per

#### Merchandise Processing Fee

| Normal Entry   |           |
|----------------|-----------|
| Value/Entry =  | \$250,000 |
| MPF % =        | 0.3456%   |
| MPF \$/Entry = | \$485     |
| Entries/Year = | 300       |
| MPF Cost =     | \$145,500 |
| FTZ Entry      |           |
| MPF \$/Entry = | \$485     |
| Entries/Year = | 52        |
| MPF Cost =     | \$25,220  |
| SAVINGS W/FTZ  | \$120,280 |