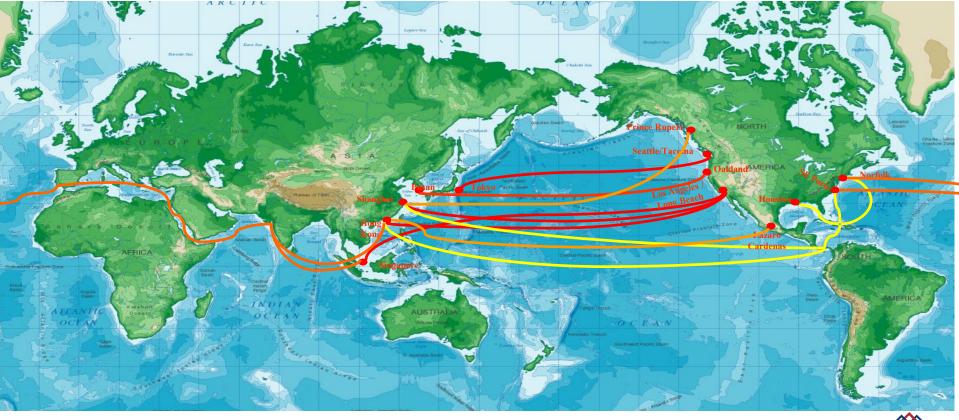

#### MOST POPULAR OCEAN ROUTES TODAY

#### Shanghai to North American Port Destinations -2006

## **Global Supply Chain Routes**

# Global Supply Chain Routes