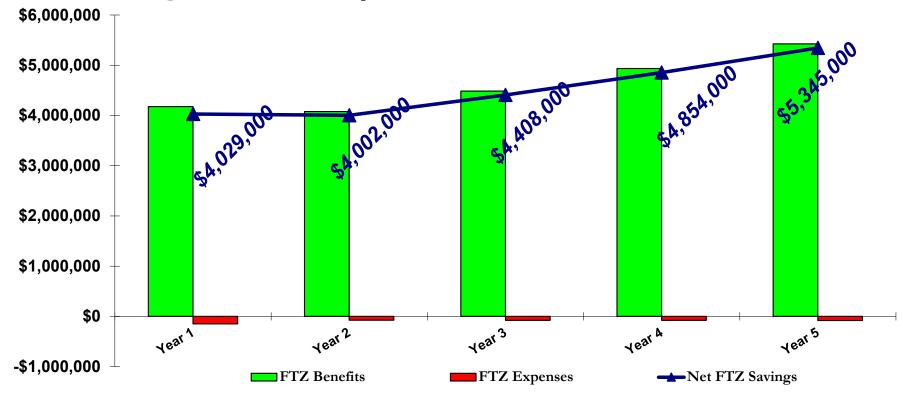

## FTZ Savings Summary-Distribution Model

| Duty Deferral -              | \$ 30,550  |
|------------------------------|------------|
| <u>Exports / Scrap -</u>     | \$180,000  |
| MPF -                        | \$120,280  |
| Inventory Tax -              | \$557,000  |
| 1st Year Gross FTZ Savings - | \$887,830  |
| Annual FTZ Expenses -        | <\$75,000> |
| 1st Year Net FTZ Savings -   | \$812,830  |
| Net Savings / Square Foot -  | \$4.06     |

<u>One-Time-Benefit – (inventory)</u> \$470,000