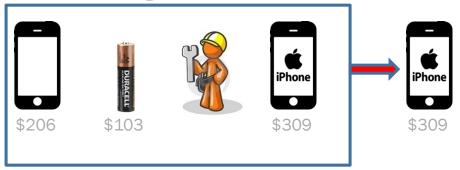

oreign-Trade Zones (what can you do?)

- Storage
- Distribution
- Production
- Assembly
- Inspection
- Testing
- Repackaging





#### Foreign-Trade Zones (who should use them?)





#### Foreign-Trade Zones (benefits?)

- Defer, Reduce, Eliminate Duty
- Reduce Import Expense
- Reduce Inventory Tax
- Improve Supply Chain
- Quota Management
- Repair Labeling Errors
- High Security





#### FTZ Example Data

- Annual Imports \$100,000,000
- Average Duty Rate 3.0%
- Inventory Turns 6
- % Inventory Exported or Scrap 6%
- Customs Entries / Year 300
- Annual FTZ Expenses \$75,000
- Warehouse Square Footage 200,000.









### Foreign-Trade Zones (FTZ)





#### **Duty Elimination**



#### Manufacturing Plant-Without FTZ





#### **Duty Elimination**



#### Manufacturing Plant-Without FTZ



#### Manufacturing Plant-With FTZ





### Merchandise Processing Fee

- MPF is a US Customs fee on every entry
- 0.3456% of the value of the product, with a maximum of \$485 per entry
- FTZ allows Weekly Entry Process (WE)
- With WE, the FTZ Operator ships product 24/7/365, then files one entry per

week



#### Merchandise Processing Fee

| Normal Entry   |           |
|----------------|-----------|
| Value/Entry =  | \$250,000 |
| MPF % =        | 0.3456%   |
| MPF \$/Entry = | \$485     |
| Entries/Year = | 300       |
| MPF Cost =     | \$145,500 |
| FTZ Entry      |           |
| MPF \$/Entry = | \$485     |
| Entries/Year = | 52        |
| MPF Cost =     | \$25,220  |
| SAVINGS W/FTZ  | \$120,280 |













## Improve Supply Chain





## Improve Supply Chain



## Improve Sup