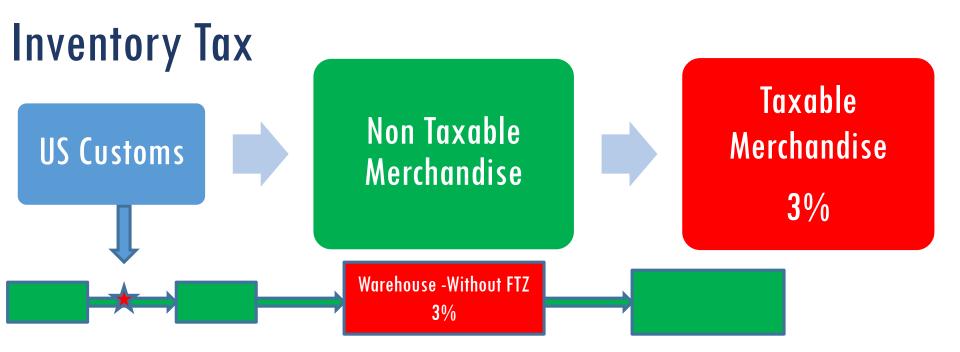

#### Foreign-Trade Zones (benefits?)

- Defer, Reduce, Eliminate Duty
- Reduce Import Expense
- Reduce Inventory Tax
- Improve Supply Chain
- Quota Management
- Repair Labeling Errors
- High Security

#### Manufacturing Plant-Without FTZ