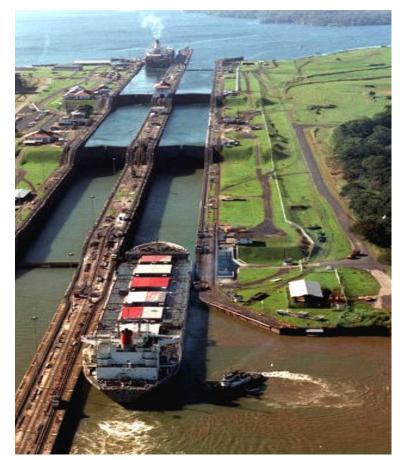

## **Global Supply Chain Routes**

- Pre-Panamax capabilities: (1914)
  - 1,000 feet long
  - 110 feet wide
  - 41 foot depth
  - 4800 TEU ships
- Post-Panamax capabilities: (2016)
  - 1,400 feet long
  - 180 feet wide
  - 60 foot depth
  - 12,000 TEU ships
- The canal has doubled its capacity with the two new sets of locks
- Samsung is designing a 13,200 TEU ship that will fit through the new locks