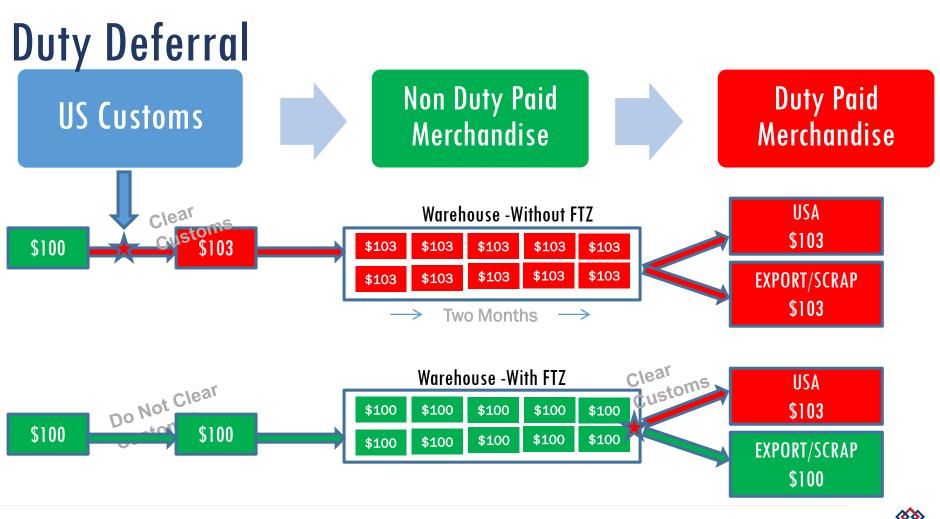

#### **Duty Elimination**

#### Manufacturing Plant-Without FTZ

#### Manufacturing Plant-With FTZ