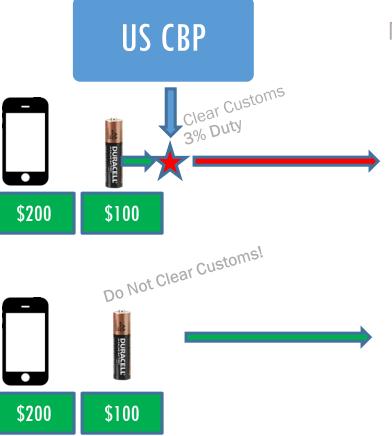

### What is a Foreign-Trade Zone (FTZ)?

- "A Foreign-Trade Zone is a restricted-access site, in or adjacent to a Customs port of entry, ..." Regulations of the FTZ Board (19 CFR Part 400)
- FTZ's are considered "outside the US Customs Territory"
- Foreign and domestic merchandise can be stored or manufactured before formal Customs entry procedures
- FTZ's are a trade program established by the US Congress to create jobs and facilitate international trade in the US.

#### Foreign-Trade Zones (benefits?)

- Defer, Reduce, Eliminate Duty
- Reduce Import Expense
- Reduce Inventory Tax
- Improve Supply Chain
- Quota Management
- Repair Labeling Errors
- High Security