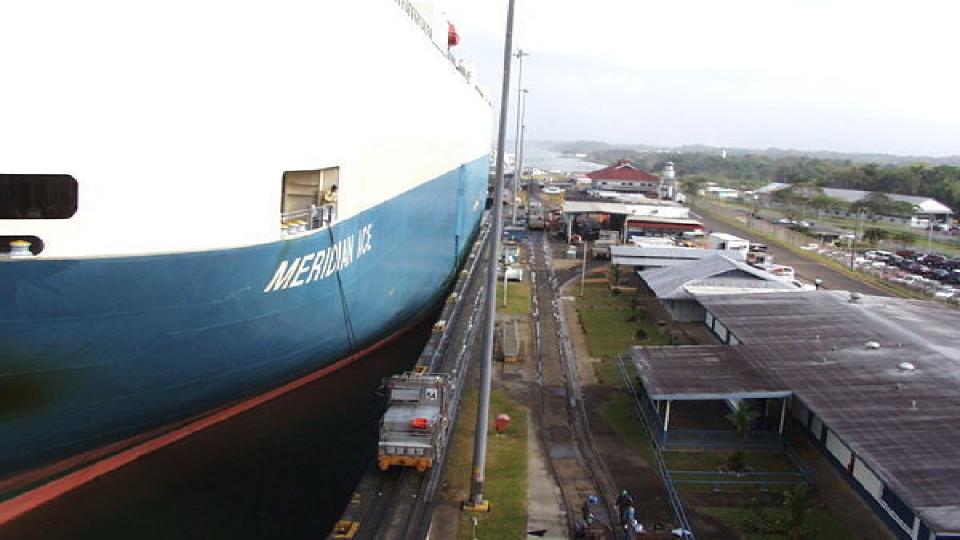

## **Global Supply Chain Routes**

- Pre-Panamax capabilities: (1914)
  - 1,000 feet long
  - 110 feet wide
  - 41 foot depth
  - 4800 TEU ships
- Post-Panamax capabilities: (2016)
  - 1,400 feet long
  - 180 feet wide
  - 60 foot depth
  - 12,000 TEU ships
- The canal has doubled its capacity with the two new sets of locks
- Samsung is designing a 13,200 TEU ship that will fit through the new locks