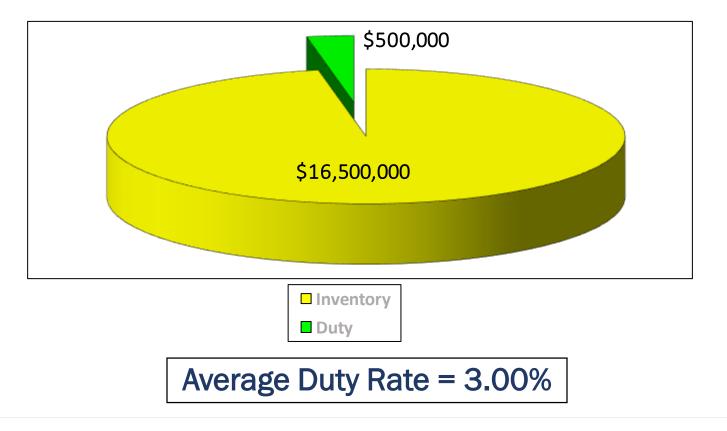

#### FTZ Example Data

- Annual Imports \$100,000,000
- Average Duty Rate 3.0%
- Inventory Turns 6
- % Inventory Exported or Scrap 6%
- Customs Entries / Year 300
- Annual FTZ Expenses \$75,000
- Warehouse Square Footage 200,000.