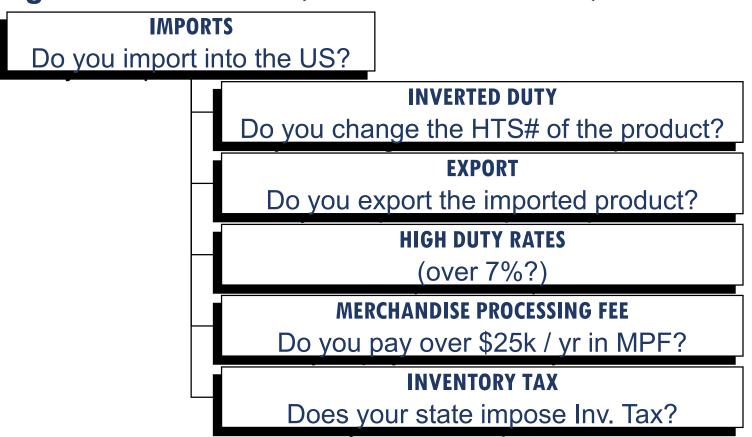

### Merchandise Processing Fee

- MPF is a US Customs fee on every entry
- 0.3456% of the value of the product, with a maximum of \$485 per entry
- FTZ allows Weekly Entry Process (WE)
- With WE, the FTZ Operator ships product 24/7/365, then files one entry per

week

#### Merchandise Processing Fee

| Normal Entry   |           |
|----------------|-----------|
| Value/Entry =  | \$250,000 |
| MPF % =        | 0.3456%   |
| MPF \$/Entry = | \$485     |
| Entries/Year = | 300       |
| MPF Cost =     | \$145,500 |
| FTZ Entry      |           |
| MPF \$/Entry = | \$485     |
| Entries/Year = | 52        |
| MPF Cost =     | \$25,220  |
| SAVINGS W/FTZ  | \$120,280 |